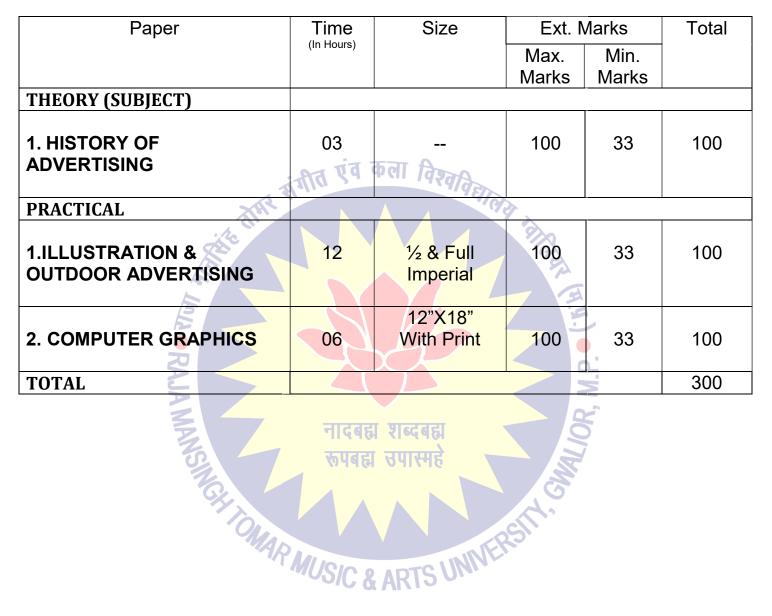

### Diploma One Year Part I(APPLIED ARTS) – PRACTICAL

## 1. ILLUSTRATION & OUTDOOR ADVERTISING

### ILLUSTRATION

Study from life, Full Figure and product, drawing from nature, memory drawing. Understanding of advance illustration techniques. Different types of subject cover -Architecture electronic, Mechanical, Fiction, Suspense's, Horror, Literature and many more others. Light and shade effect, rendering in pencil, monochrome, color, ink and product rendering.

## OUTDOOR ADVERTISING

Understanding about basic outdoor media – poster, hoarding, transit advertising, mobile advertising creative and other innovative outdoor media.

# 2. COMPUTER GRAPHICS

Understanding about basic designing software – coral draw, Photoshop, Practical, sessionals, assignment and all other work implemented with the knowledge of reproduction process, scanning, photo editing.

# Diploma One Year Part I (APPLIED ARTS) - THEORY - History of Advertising - Paper - II